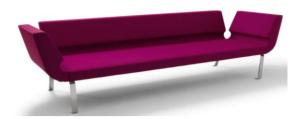

## **MATERIALS**

Construction is of polyurethane foam injection moulded over steel springs which are supported by a metal frame. This gives consistent shape quality and structural longevity. Upholstery is in a wide choice of premium fabrics, leather, vinyl or COM.

Leg materials: 40x10mm metal sheet bar is used for making "n" shape bending.

Leg finishings: Shiny chrome / Matte chrome / Electrostatic powder coating colors

Dimensions: Single 91x73x80h / Double 158x73x80h / Triple 216x73x80h / Double face to face 158x91x80h /