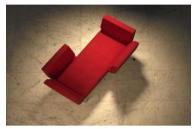

## **MATERIALS**

Construction is of polyurethane foam injection moulded over steel springs which are supported by a metal frame. This gives consistent shape quality and structural longevity. Upholstery is in a wide choice of premium fabrics, leather, vinyl or COM.

Leg materials: 40x10mm metal sheet bar is used for making "n" shape bending.

Leg finishings: Shiny chrome / Matte chrome / Electrostatic powder coating colors

Dimensions: Single 91x73x80h / Double 158x73x80h / Triple 216x73x80h / Double face to face 158x91x80h /