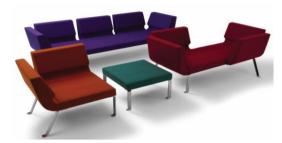

## **MATERIALS**

Construction is of polyurethane foam injection moulded over steel springs which are supported by a metal frame. This gives consistent shape quality and structural longevity. Upholstery is in a wide choice of premium fabrics, leather, vinyl or COM.

Leg materials: 40x10mm metal sheet bar is used for making "n" shape bending.

Leg finishings: Shiny chrome / Matte chrome / Electrostatic powder coating colors

Dimensions: Single 91x73x80h / Double 158x73x80h / Triple 216x73x80h / Double face to face 158x91x80h /

## DOUBLE (face to face) DOUBLE (with seperate back) TRIPLE (with seperate back) 158 158 216 9