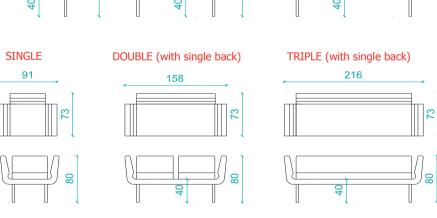

Leg materials: 40x10mm metal sheet bar is used for making "n" shape bending.

Leg finishings: Shiny chrome / Matte chrome / Electrostatic powder coating colors

Dimensions: Single 91x73x80h / Double 158x73x80h / Triple 216x73x80h / Double face to face 158x91x80h /

## DOUBLE (face to face) DOUBLE (with seperate back) TRIPLE (with seperate back) 158 158 216 9